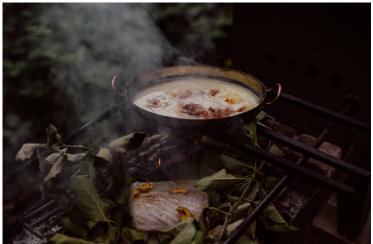

#### SUPPER CLUB

Site Rate \$1,000 \$165.00 per person

wild crafted 5 course meal, Chef's Fire Pit Menu
two glasses of wine
hydration bar with seasonal drinks
up to 4 hours of private seating
wood tables and benches
sustainable stoneware & glassware
stainless steel flatware
full seasonal table dressing, bespoke florals,
mood lighting, organic linens
fire pits & earth lounge
soft music selection, determined by host