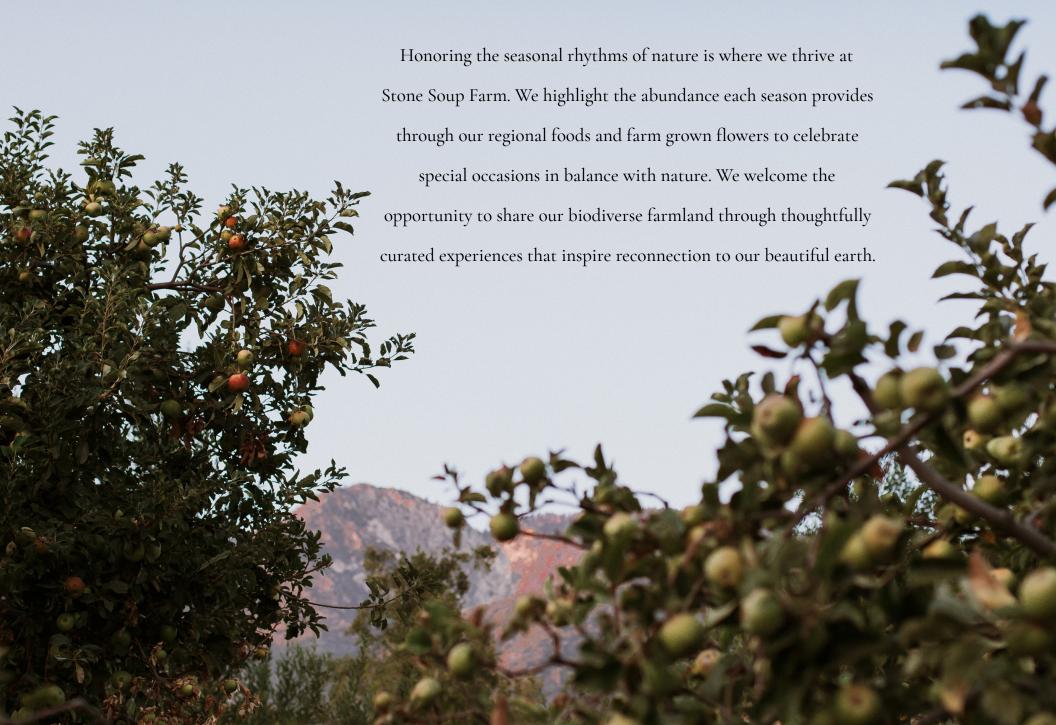

#### THE SETTING

Secluded paths lead to our cultivated woodland of lush grape vines, blackberry brambles, cherry trees, alders, and elders, set against our dramatic mountainside. This botanical sanctuary is consistently changing as we build up the food forest system, rehabilitate habitats, and define resting places for moments of quiet meditation.